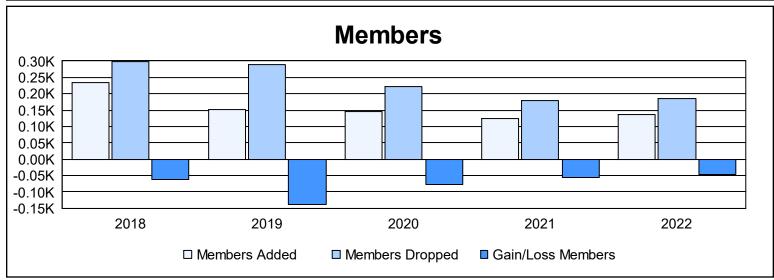

District 108TB As of June 2022 Cumulative

| Year      | New<br>Clubs | Dropped<br>Clubs | Gain/<br>Loss<br>Clubs | New<br>Members | Charter<br>Members | Reinstate<br>Members | Transfer<br>Members | Total<br>Member<br>Added | Total<br>Members<br>Dropped | Gain/<br>Loss<br>Members |
|-----------|--------------|------------------|------------------------|----------------|--------------------|----------------------|---------------------|--------------------------|-----------------------------|--------------------------|
| 2017-2018 | 1            | 5                | -4                     | 123            | 22                 | 5                    | 85                  | 235                      | 298                         | -63                      |
| 2018-2019 | 0            | 2                | -2                     | 119            | 0                  | 2                    | 30                  | 151                      | 288                         | -137                     |
| 2019-2020 | 0            | 1                | -1                     | 111            | 2                  | 4                    | 28                  | 145                      | 221                         | -76                      |
| 2020-2021 | 0            | 0                | 0                      | 111            | 0                  | 9                    | 4                   | 124                      | 179                         | -55                      |
| 2021-2022 | 0            | 0                | 0                      | 129            | 0                  | 4                    | 4                   | 137                      | 185                         | -48                      |
| Average   | 0            | 2                | -1                     | 119            | 5                  | 5                    | 30                  | 158                      | 234                         | -76                      |